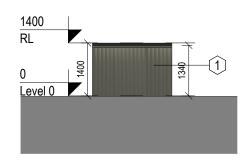

1200

2000

| <b>5</b> Elevation 3 - a<br>Scale: 1 : 100 |  |
|--------------------------------------------|--|
| Scale: 1 : 100                             |  |

| REV DA                                           |                                                                                                                                              | BY         |                                             |                                                    | FINISHES      |             | Client:     |
|--------------------------------------------------|----------------------------------------------------------------------------------------------------------------------------------------------|------------|---------------------------------------------|----------------------------------------------------|---------------|-------------|-------------|
| 1 28-02                                          | 2025 PLANNING APPLICATION                                                                                                                    | MC         | Note:                                       |                                                    |               |             | Project:    |
|                                                  |                                                                                                                                              |            | *Please refer to Site Plan for Ground Floor | MATERIALS LEGEND                                   |               |             | Title:      |
|                                                  |                                                                                                                                              |            | Levels and North Point Location             |                                                    |               |             |             |
|                                                  |                                                                                                                                              |            |                                             | 1 Calested Matel Type 01                           |               |             | Stage:      |
|                                                  |                                                                                                                                              |            | *Levels on this sheet taken from temporary  | 1 - Selected Metal Type 01<br>2 - Metal Mesh Doors |               |             | 0           |
|                                                  |                                                                                                                                              |            | benchmark at 0.0                            |                                                    |               |             | Status:     |
|                                                  |                                                                                                                                              |            |                                             |                                                    |               | APPROVED BY | Sheet No.:  |
| DO NOT SCALE • USE FIGL<br>COPYRIGHT OF MCCAULEY | RED DIMENSIONS ONLY • NOTIFY THE ARCHITECTS OF ANY DISCREPENCIES ON THE DRAWING PRIOR TO WORK PROCEEDING • THIS<br>DAYE O'CONNELL ARCHITECTS | DRAWING IS | Spot Levels                                 |                                                    | Metal Type 01 | MPY         | - Scale As: |
| 28/02/2025 15:57:0                               | 6                                                                                                                                            |            |                                             |                                                    |               |             |             |