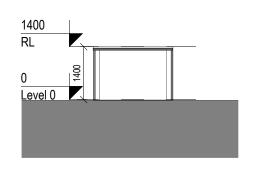

1200

2000

| <b>5</b> Elevation 3 - a<br>Scale: 1 : 100 |  |
|--------------------------------------------|--|
| Scale: 1 : 100                             |  |

| REV DA                                           |                                                                                                                                              | BY         |                                             |                                                    | FINISHES      |             | Client:     |
|--------------------------------------------------|----------------------------------------------------------------------------------------------------------------------------------------------|------------|---------------------------------------------|----------------------------------------------------|---------------|-------------|-------------|
| 1 28-02                                          | 2025 PLANNING APPLICATION                                                                                                                    | MC         | Note:                                       |                                                    |               |             | Project:    |
|                                                  |                                                                                                                                              |            | *Please refer to Site Plan for Ground Floor | MATERIALS LEGEND                                   |               |             | Title:      |
|                                                  |                                                                                                                                              |            | Levels and North Point Location             |                                                    |               |             |             |
|                                                  |                                                                                                                                              |            |                                             | 1 Calested Matel Type 01                           |               |             | Stage:      |
|                                                  |                                                                                                                                              |            | *Levels on this sheet taken from temporary  | 1 - Selected Metal Type 01<br>2 - Metal Mesh Doors |               |             | 0           |
|                                                  |                                                                                                                                              |            | benchmark at 0.0                            |                                                    |               |             | Status:     |
|                                                  |                                                                                                                                              |            |                                             |                                                    |               | APPROVED BY | Sheet No.:  |
| DO NOT SCALE • USE FIGL<br>COPYRIGHT OF MCCAULEY | RED DIMENSIONS ONLY • NOTIFY THE ARCHITECTS OF ANY DISCREPENCIES ON THE DRAWING PRIOR TO WORK PROCEEDING • THIS<br>DAYE O'CONNELL ARCHITECTS | DRAWING IS | Spot Levels                                 |                                                    | Metal Type 01 | MPY         | - Scale As: |
| 28/02/2025 15:57:0                               | 6                                                                                                                                            |            |                                             |                                                    |               |             |             |