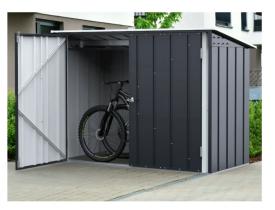

Sample image for metal bike store

| South Dublin County Council                   |                 |                   |  |  |  |  |  |  |
|-----------------------------------------------|-----------------|-------------------|--|--|--|--|--|--|
| Kishoge Part 10 Application - Site 5          |                 |                   |  |  |  |  |  |  |
| Bike Store 02 - Plans Elevations and Sections |                 |                   |  |  |  |  |  |  |
|                                               |                 |                   |  |  |  |  |  |  |
| PLANNING                                      |                 |                   |  |  |  |  |  |  |
| S5 FOR S                                      | FOR SUBMISSION  |                   |  |  |  |  |  |  |
| o.: KSG5-07001                                |                 |                   |  |  |  |  |  |  |
| s: 1:100@A3                                   | Current Rev.: 1 | Project No.: 1424 |  |  |  |  |  |  |