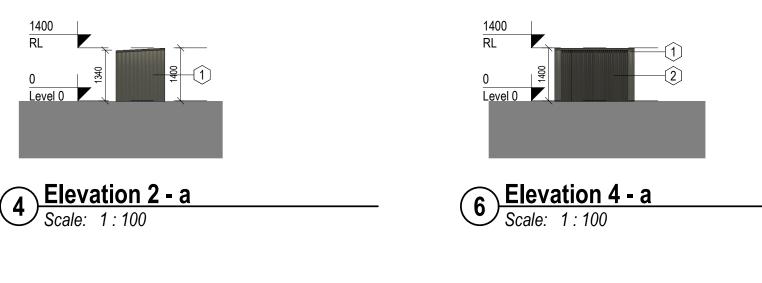

1200

2000

| <b>5</b> Elevation 3 - a<br>Scale: 1 : 100 |  |
|--------------------------------------------|--|
| Scale: 1 : 100                             |  |

| REV DA                                           |                                                                                                                                              | BY         |                                             |                                                    | FINISHES      |             | Client:     |
|--------------------------------------------------|----------------------------------------------------------------------------------------------------------------------------------------------|------------|---------------------------------------------|----------------------------------------------------|---------------|-------------|-------------|
| 1 28-02                                          | 2025 PLANNING APPLICATION                                                                                                                    | MC         | Note:                                       |                                                    |               |             | Project:    |
|                                                  |                                                                                                                                              |            | *Please refer to Site Plan for Ground Floor | MATERIALS LEGEND                                   |               |             | Title:      |
|                                                  |                                                                                                                                              |            | Levels and North Point Location             |                                                    |               |             |             |
|                                                  |                                                                                                                                              |            |                                             | 1 Calested Matel Type 01                           |               |             | Stage:      |
|                                                  |                                                                                                                                              |            | *Levels on this sheet taken from temporary  | 1 - Selected Metal Type 01<br>2 - Metal Mesh Doors |               |             | 0           |
|                                                  |                                                                                                                                              |            | benchmark at 0.0                            |                                                    |               |             | Status:     |
|                                                  |                                                                                                                                              |            |                                             |                                                    |               | APPROVED BY | Sheet No.:  |
| DO NOT SCALE • USE FIGL<br>COPYRIGHT OF MCCAULEY | RED DIMENSIONS ONLY • NOTIFY THE ARCHITECTS OF ANY DISCREPENCIES ON THE DRAWING PRIOR TO WORK PROCEEDING • THIS<br>DAYE O'CONNELL ARCHITECTS | DRAWING IS | Spot Levels                                 |                                                    | Metal Type 01 | MPY         | - Scale As: |
| 28/02/2025 15:57:0                               | 6                                                                                                                                            |            |                                             |                                                    |               |             |             |